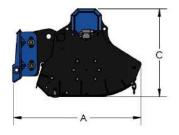

## DML SERIES

DML160 DML190 DML220

| MODEL                     | DMLI60 | DMLI90 | DML220  |
|---------------------------|--------|--------|---------|
| CUTTING WIDTH (mm)        | 1590   | 1890   | 2190    |
| WEIGHT (Kg)               | 565    | 610    | 660     |
| OIL PRESSURE (bar)        | 220    | 220    | 220     |
| OIL FLOW (I/min)          | 70-100 | 90-120 | 100-140 |
| NUMBER OF HAMMERS         | 16     | 24     | 28      |
| NUMBER OF KNIVES          | 48     | 72     | 84      |
| MAX CUTTING DIAMETER (mm) | 70     | 70     | 70      |
| A DIMENSION (mm)          | 1100   | 1100   | 1100    |
| B DIMENSION (mm)          | 1890   | 2190   | 2490    |
| C DIMENSION (mm)          | 760    | 760    | 760     |
|                           |        |        |         |