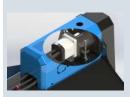

Hydraulic gear motor as standard, protected from the casing in the event of collisions and mounted on extension with bearings to avoid premature wear. Available as **optional**: piston motor. Belt transmission, essential for applications where the transmitted powers begin increasing, thanks to the elastic joint that has the function to preserve both the motor and the rotor from unexpected stresses.