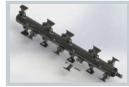

Rotor can be equipped with knives for more shredding capacity and lower power requirement.
Rotor can be equipped with hammers for safely tackle shrubs up to 60mm in diameter.

Oscillating attachment system with slotted pins, which is simplified compared to the DM series one, to overcome easily uneven ground.