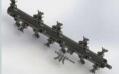

Rotor can be equipped with knives for more shredding capacity and lower power requirement.
Rotor can be equipped with hammers for safely tackle shrubs up to 60mm in diameter.

Oscillating attachment system with slotted pins, which is simplified compared to the DM series one, to overcome easily uneven ground.