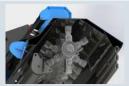

Rotor can be equipped with knives for more shredding capacity and lower power requirement.
Rotor can be equipped with hammers for safely tackle shrubs up to 60mm in diameter.

Oscillating attachment system with slotted pins, which is simplified compared to the DM series one, to overcome easily uneven ground.