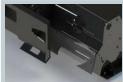

Rear protection with adjustable support roller on three positions and rubber protection strip.

- · Three-blade knife
- · Hammer

Standard with skid-steer attachment, **optional**: customized attachment.