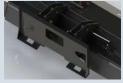

Motor with anti-cavitation valve to preserve motor and operating machine during travel stops.

Double bottom case to increase strength and optimize cutting volume.

Front protection with chains.

Standard with 3m hydraulic hoses. Available as **optional**: set of hoses with customized lengths.

Hydraulic gear motor as standard, protected from the casing in the event of collisions and mounted on extension with bearings to avoid premature wear. Available as **optional**: piston motor. Belt transmission, essential for applications where the transmitted powers begin increasing, thanks to the elastic joint that has the function to preserve both the motor and the rotor from unexpected stresses.