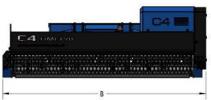

## DML SERIES

DML160 DML190 DML220

| MODEL                     | DMLI60 | DMLI90 | DML220  |
|---------------------------|--------|--------|---------|
| CUTTING WIDTH (mm)        | 1590   | 1890   | 2190    |
| WEIGHT (Kg)               | 565    | 610    | 660     |
| OIL PRESSURE (bar)        | 220    | 220    | 220     |
| OIL FLOW (I/min)          | 70-100 | 90-120 | 100-140 |
| NUMBER OF HAMMERS         | 16     | 24     | 28      |
| NUMBER OF KNIVES          | 48     | 72     | 84      |
| MAX CUTTING DIAMETER (mm) | 70     | 70     | 70      |
| A DIMENSION (mm)          | 1100   | 1100   | 1100    |
| B DIMENSION (mm)          | 1890   | 2190   | 2490    |
| C DIMENSION (mm)          | 760    | 760    | 760     |
|                           |        |        |         |