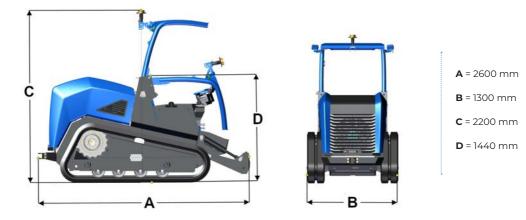

## TMU40

| AIR FILTER                   | High Capacity Cartridge - Cyclone Prefilters |
|------------------------------|----------------------------------------------|
| ELECTRICAL SYSTEM            | 12V CC                                       |
| DIESEL TANK                  | 60 I                                         |
| MAX SPEED                    | 1st gear 4.5 km / h - 2nd gear 9 km / h      |
| SLOPE WITH OPERATOR          | 20°                                          |
| SLOPE WITHOUT OPERATOR       | 55°                                          |
| OPERATING WEIGHT             | 2080 Kg                                      |
| ENGINE                       |                                              |
| MODEL                        | Yanmar 3TNV86CT                              |
| DISPLACEMENT / N ° CYLINDERS | 1.568cc/3                                    |
| MAX POWER                    | 40 cv/30 kW                                  |
| EMISSIONS                    | Eu Stage V                                   |
| HYDRAULIC SYSTEM             |                                              |
| ТҮРЕ                         | Closed-Loop                                  |
| MAX PRESSURE ON PTO          | 320 Bar                                      |
| MAX FLOW ON PTO              | 55 l/min                                     |
| TANK CAPACITY                | 40 I                                         |
|                              |                                              |