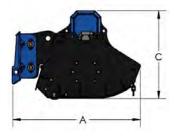

## SERIES DML **DML160 DML190 DML220**

| MODEL                     | DML160 | DML190 | DML220  |
|---------------------------|--------|--------|---------|
| CUTTING WIDTH (mm)        | 1590   | 1890   | 2190    |
| WEIGHT (Kg)               | 565    | 610    | 660     |
| OIL PRESSURE (bar)        | 220    | 220    | 220     |
| OIL FLOW (I/min)          | 70-100 | 90-120 | 100-140 |
| NUMBER HAMMERS            | 16     | 20     | 28      |
| NUMBER KNIFES             | 48     | 60     | 84      |
| MAX CUTTING DIAMETER (mm) | 70     | 70     | 70      |
| DIMENSION A (mm)          | 1100   | 1100   | 1100    |
| DIMENSION B (mm)          | 1890   | 2190   | 2490    |
| DIMENSION C (mm)          | 760    | 760    | 760     |