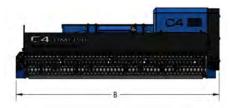

## SERIES DML **DML160 DML190 DML220**

| MODEL                     | DML160 | DML190 | DML220  |
|---------------------------|--------|--------|---------|
| CUTTING WIDTH (mm)        | 1590   | 1890   | 2190    |
| WEIGHT (Kg)               | 565    | 610    | 660     |
| OIL PRESSURE (bar)        | 220    | 220    | 220     |
| OIL FLOW (I/min)          | 70-100 | 90-120 | 100-140 |
| NUMBER HAMMERS            | 16     | 20     | 28      |
| NUMBER KNIFES             | 48     | 60     | 84      |
| MAX CUTTING DIAMETER (mm) | 70     | 70     | 70      |
| DIMENSION A (mm)          | 1100   | 1100   | 1100    |
| DIMENSION B (mm)          | 1890   | 2190   | 2490    |
| DIMENSION C (mm)          | 760    | 760    | 760     |