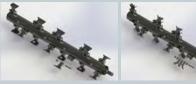

Rotor can be equipped with knives for more shredding capacity and lower power requirement. Rotor can be equipped with hammers for branches and shrubs up to 60mm in diameter.

Simplified oscillating attachment system with slotted pins to contain weight, allows you to easily overcome and accommodate uneven ground.

Rear protection with adjustable support roller on three positions with rubber protection strip.

• Triple knife • Hammer

Standard with coupling for skid-steer, optional: custom coupling.

HYDRAULIC MULCHERS FOR SKID-STEER