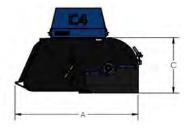

## SERIES BS

BS150 BS165 BS180 BS210

| MODEL                         | BS150 | BS165 | BS180 | BS210 |
|-------------------------------|-------|-------|-------|-------|
| BRUSH DIAMETER (mm)           | 560   | 560   | 560   | 560   |
| WORKING WIDTH (mm)            | 1500  | 1650  | 1800  | 2100  |
| WORKING WIDTH WITH BRUSH (mm) | 1950  | 2100  | 2250  | 2550  |
| WEIGHT (Kg)                   | 400   | 425   | 450   | 500   |
| PRESSURE (bar)                | 180   | 180   | 180   | 180   |
| CAPACITY (It)                 | 450   | 480   | 510   | 560   |
| SECTIONS                      | 35    | 38    | 41    | 47    |
| DIMENSION A (mm)              | 1425  | 1425  | 1425  | 1425  |
| DIMENSION B (mm)              | 1688  | 1838  | 1988  | 2288  |
| DIMENSION C (mm)              | 615   | 615   | 615   | 615   |