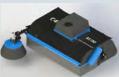

## SERIES BS

BS150 BS165 BS180 BS210

| MODEL                         | BS150 | BS165 | BS180 | BS210 |
|-------------------------------|-------|-------|-------|-------|
| BRUSH DIAMETER (mm)           | 560   | 560   | 560   | 560   |
| WORKING WIDTH (mm)            | 1500  | 1650  | 1800  | 2100  |
| WORKING WIDTH WITH BRUSH (mm) | 1950  | 2100  | 2250  | 2550  |
| WEIGHT (Kg)                   | 400   | 425   | 450   | 500   |
| PRESSURE (bar)                | 180   | 180   | 180   | 180   |
| CAPACITY (It)                 | 450   | 480   | 510   | 560   |
| SECTIONS                      | 35    | 38    | 41    | 47    |
| DIMENSION A (mm)              | 1425  | 1425  | 1425  | 1425  |
| DIMENSION B (mm)              | 1688  | 1838  | 1988  | 2288  |
| DIMENSION C (mm)              | 615   | 615   | 615   | 615   |