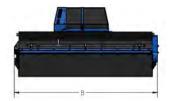

## SERIES BS

BS150 BS165 BS180 BS210

| MODEL                         | BS150 | BS165 | BS180 | BS210 |
|-------------------------------|-------|-------|-------|-------|
| BRUSH DIAMETER (mm)           | 560   | 560   | 560   | 560   |
| WORKING WIDTH (mm)            | 1500  | 1650  | 1800  | 2100  |
| WORKING WIDTH WITH BRUSH (mm) | 1950  | 2100  | 2250  | 2550  |
| WEIGHT (Kg)                   | 400   | 425   | 450   | 500   |
| PRESSURE (bar)                | 180   | 180   | 180   | 180   |
| CAPACITY (It)                 | 450   | 480   | 510   | 560   |
| SECTIONS                      | 35    | 38    | 41    | 47    |
| DIMENSION A (mm)              | 1425  | 1425  | 1425  | 1425  |
| DIMENSION B (mm)              | 1688  | 1838  | 1988  | 2288  |
| DIMENSION C (mm)              | 615   | 615   | 615   | 615   |