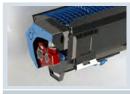

Orbital motor with relief valve Integrated. Transmission with reducer.

Bucket and mixer arms in Hardox.

The particular configuration of the rotor and mixing arms allows you to make the drain slide in central position, the drain is opened with an hydraulic cylinder, controlled by a six-way solenoid valve.

Slide with quick coupling, can be positioned without the need to park under the car, thus avoiding situations of danger.

Rotating slide, has the possibility of being rotated 360 degrees.