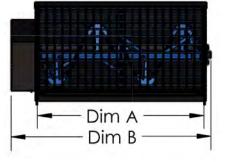

| SERI  |
|-------|
| BM    |
| BM150 |
| BM200 |
| BM250 |
| BM350 |
| BM450 |
|       |

| MODEL                       | BM150 | BM200 | BM250 | BM350 | BM450 |
|-----------------------------|-------|-------|-------|-------|-------|
| DIMENSION A (mm)            | 1000  | 1250  | 1250  | 1350  | 1650  |
| DIMENSION B (mm)            | 1260  | 1490  | 1490  | 1590  | 1890  |
| DIMENSION C (mm)            | 560   | 560   | 620   | 730   | 730   |
| DIMENSION D (mm)            | 630   | 630   | 730   | 840   | 840   |
| WEIGHT (Kg)                 | 200   | 310   | 350   | 450   | 510   |
| FULL LOAD WIGHT (bar)       | 500   | 780   | 930   | 1250  | 1500  |
| CAPACITÀ A RASO COCLEA (It) | 150   | 200   | 250   | 350   | 450   |
| MAX PRESSURE (bar)          | 140   | 140   | 140   | 140   | 140   |