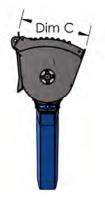

| SERI  |
|-------|
| BM    |
| BM150 |
| BM200 |
| BM250 |
| BM350 |
| BM450 |
|       |

| MODEL                       | BM150 | BM200 | BM250 | BM350 | BM450 |
|-----------------------------|-------|-------|-------|-------|-------|
| DIMENSION A (mm)            | 1000  | 1250  | 1250  | 1350  | 1650  |
| DIMENSION B (mm)            | 1260  | 1490  | 1490  | 1590  | 1890  |
| DIMENSION C (mm)            | 560   | 560   | 620   | 730   | 730   |
| DIMENSION D (mm)            | 630   | 630   | 730   | 840   | 840   |
| WEIGHT (Kg)                 | 200   | 310   | 350   | 450   | 510   |
| FULL LOAD WIGHT (bar)       | 500   | 780   | 930   | 1250  | 1500  |
| CAPACITÀ A RASO COCLEA (It) | 150   | 200   | 250   | 350   | 450   |
| MAX PRESSURE (bar)          | 140   | 140   | 140   | 140   | 140   |