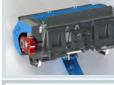

Available with standard skid steer attachment, available as **optional**: customized skid-steer attachment. Available as an **option**: hitch for excavator with pins or customized.

Available as an **option**: easy opening of the protection grille with gas shock absorbers and device hydraulic block of the auger.