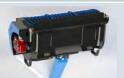

Orbital motor with relief valve Integrated. Transmission with reducer.

Bucket and mixer arms in Hardox.

The particular configuration of the rotor and mixing arms allows you to make the drain slide in central position, the drain is opened with an hydraulic cylinder, controlled by a six-way solenoid valve.