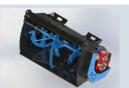

Orbital motor with relief valve Integrated. Transmission with reducer.

Bucket and mixer arms in Hardox.

The particular configuration of the rotor and mixing arms allows you to make the drain slide in central position, the drain is opened with an hydraulic cylinder, controlled by a six-way solenoid valve.