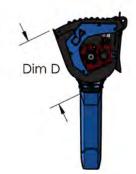

| SERI  |
|-------|
| BM    |
| BM150 |
| BM200 |
| BM250 |
| BM350 |
| BM450 |
|       |

| MODEL                       | BM150 | BM200 | BM250 | BM350 | BM450 |
|-----------------------------|-------|-------|-------|-------|-------|
| DIMENSION A (mm)            | 1000  | 1250  | 1250  | 1350  | 1650  |
| DIMENSION B (mm)            | 1260  | 1490  | 1490  | 1590  | 1890  |
| DIMENSION C (mm)            | 560   | 560   | 620   | 730   | 730   |
| DIMENSION D (mm)            | 630   | 630   | 730   | 840   | 840   |
| WEIGHT (Kg)                 | 200   | 310   | 350   | 450   | 510   |
| FULL LOAD WIGHT (bar)       | 500   | 780   | 930   | 1250  | 1500  |
| CAPACITÀ A RASO COCLEA (It) | 150   | 200   | 250   | 350   | 450   |
| MAX PRESSURE (bar)          | 140   | 140   | 140   | 140   | 140   |