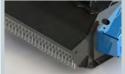

Front protection with chains.
Rear protection with wear-resistant rubber strip.

Available as an **option**: standard attachment and pins with measurements customized.

Standard with 1.6 m hydraulic hoses. Available as an **option**: set of hoses with customized lengths.