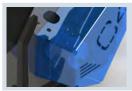

Front protection with chains.
Rear protection with wear-resistant rubber strip.

Available as an **option**: standard attachment and pins with measurements customized.

Standard with 1.6 m hydraulic hoses. Available as an **option**: set of hoses with customized lengths.