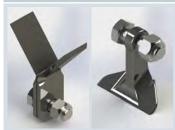

Rotor can be equipped with knives for more shredding capacity and lower power requirement. Two-blade knife set for A60-A80. Knife set a three blades for A100. Rotor can be equipped with hammers for safely tackle shrubs up to 35mm in diameter.

A60 - A80

- · Double knifes
- · Light hammer

A100

- Triple knifes
- Hammer