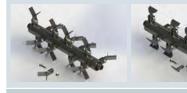

Rotor can be equipped with knives for more shredding capacity and lower power requirement. Two-blade knife set for A60-A80. Knife set a three blades for A100. Rotor can be equipped with hammers for safely tackle shrubs up to 35mm in diameter.

A60 - A80

- · Double knifes
- · Light hammer

A100

- Triple knifes
- Hammer