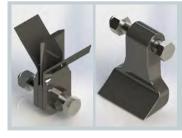

Rotor can be equipped with knives for more shredding capacity and lower power requirement. Two-blade knife set for A60-A80. Knife set a three blades for A100. Rotor can be equipped with hammers for safely tackle shrubs up to 35mm in diameter.

A60 - A80

- · Double knifes
- · Light hammer

A100

- Triple knifes
- Hammer