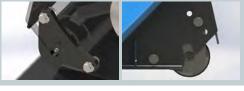

Self-leveling support as standard that allows an oscillation of the equipment to accommodate the unevenness of the ground protecting it from bumps.

The machine comes standard in a two-pipe configuration, the fluidbox will manage the flow of oil coming from engine drainage. In the event that the back pressure at the discharge is greater than 8 bar, it's possible to provide for the third drainage tube for direct tank discharge.