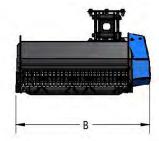

## **SERIES A**

A60 A80 A100

| MODEL                     | A60   | A80   | A100  |
|---------------------------|-------|-------|-------|
| CUTTING WIDTH (mm)        | 600   | 800   | 1000  |
| WEIGHT (Kg)               | 125   | 135   | 192   |
| OIL PRESSURE (bar)        | 200   | 200   | 200   |
| OIL FLOW (I/min)          | 20-50 | 20-50 | 30-80 |
| NUMBER OF KNIFES          | 24    | 32    | 48    |
| NUMBER OF HAMMERS         | 12    | 16    | 16    |
| MAX CUTTING DIAMETER (mm) | 20    | 20    | 35    |
| DIMENSION A (mm)          | 680   | 680   | 680   |
| DIMENSION B (mm)          | 60    | 800   | 1000  |
| DIMENSION C (mm)          | 605   | 605   | 605   |