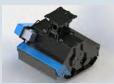

Direct transmission with motor inside the machine protected from impacts and collisions. Standard with high pressure oil seal.

Fluidbox for complete and safe engine management, with maximum shockproof valve, anti-cavitation system and flow regulation to set the rotor speed correctly.

Self-leveling support as standard that allows an oscillation of the equipment to accommodate the unevenness of the ground protecting it from bumps.

The machine comes standard in a two-pipe configuration, the fluidbox will manage the flow of oil coming from engine drainage. In the event that the back pressure at the discharge is greater than 8 bar, it's possible to provide for the third drainage tube for direct tank discharge.