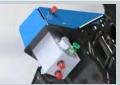

Direct transmission with motor inside the machine protected from impacts and collisions. Standard with high pressure oil seal.

Fluidbox for complete and safe engine management, with maximum shockproof valve, anti-cavitation system and flow regulation to set the rotor speed correctly.

Self-leveling support as standard that allows an oscillation of the equipment to accommodate the unevenness of the ground protecting it from bumps.

The machine comes standard in a two-pipe configuration, the fluidbox will manage the flow of oil coming from engine drainage. In the event that the back pressure at the discharge is greater than 8 bar, it's possible to provide for the third drainage tube for direct tank discharge.