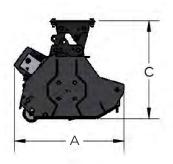

## **SERIES A**

A60 A80 A100

| MODEL                     | A60   | A80   | A100  |
|---------------------------|-------|-------|-------|
| CUTTING WIDTH (mm)        | 600   | 800   | 1000  |
| WEIGHT (Kg)               | 125   | 135   | 192   |
| OIL PRESSURE (bar)        | 200   | 200   | 200   |
| OIL FLOW (I/min)          | 20-50 | 20-50 | 30-80 |
| NUMBER OF KNIFES          | 24    | 32    | 48    |
| NUMBER OF HAMMERS         | 12    | 16    | 16    |
| MAX CUTTING DIAMETER (mm) | 20    | 20    | 35    |
| DIMENSION A (mm)          | 680   | 680   | 680   |
| DIMENSION B (mm)          | 60    | 800   | 1000  |
| DIMENSION C (mm)          | 605   | 605   | 605   |