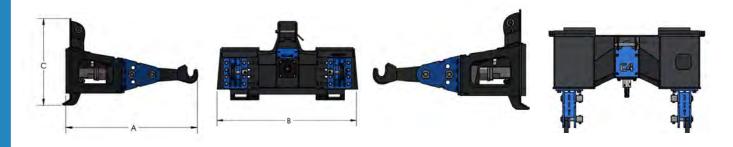

## **MA ADAPTER**

| MODEL              | MA ADAPTER |
|--------------------|------------|
| WEIGHT (Kg)        | 240        |
| OIL PRESSURE (bar) | 200        |
| OIL FLOW (I/min)   | 80-130     |
| DIMENSION A (mm)   | 1037       |
| DIMENSION B (mm)   | 1198       |
| DIMENSION C (mm)   | 681        |

## ADAPTER FOR THE USE OF AGRICULTURAL EQUIPMENT ON SKID-STEER LOADER.

The adapter was developed and built focusing on robustness allowing it to do cope with even the heaviest loads. The presence of height and width adjustments allows to our adapter to interface with any type of equipment, emulating the capabilities of 3-point hitch used on agricultural vehicles. The large amount of oil present on the skid steer loaders allows this accessory to perform any task effortlessly.

Standard with standard attachment for skid steer. Available as an **optional**: attack customized.

3-point linkage arms Cat.1/2 adjustable in width.

3-point hitch arms Cat.1/2 vertically adjustable up 3 positions.

Orbital hydraulic motor sized according to the skid steer. Mounted on extension with bearings to preserve the life of the motor.