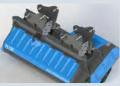

Back protection with chains.

Double bottom case with hardox lining for increase robustness and optimize the volume of cut.

Available as an **option**: standard attachment and pins with customized measurements.

Front protection with chains, adjustable on 4 positions for easy maintenance.