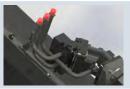

Piston engine with anti-cavitation valve to preserve engine and excavator during travel stops.

Predisposition of holes on the top part of the machine, that allow the positioning of the support along all the top.

Standard with 3m hydraulic hoses. Available as an **option**: set of hoses with customized lengths.

Available as **optional**: hydraulically operated adjustable front protection.

Piston engine with external drain, protected by carter in case of impact and mounted on extension with bearings to avoid premature wear. Belt transmission, essential for applications where the powers transmitted begin to become consistent, it has the function of elastic joint preserving both the motor that the rotor from unexpected stresses.