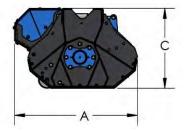

## FL130 - FL160

HYDRAULIC MULCHER WITH RETRACTABLE HAMMERS EXCAVATORS FROM 9 TO 18 TONS

| MODEL                     | FL130  | FL160   |
|---------------------------|--------|---------|
| CUTTING WIDTH (mm)        | 1305   | 1605    |
| WEIGHT (Kg)               | 750    | 800     |
| OIL PRESSURE (bar)        | 250    | 250     |
| OIL FLOW (I/min)          | 90-140 | 120-180 |
| NUMBER OF HAMMERS         | 24     | 24      |
| MAX CUTTING DIAMETER (mm) | 100    | 100     |
| DIMENSION A (mm)          | 965    | 965     |
| DIMENSION B (mm)          | 1685   | 1985    |
| DIMENSION C (mm)          | 610    | 610     |