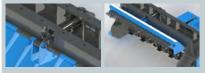

Back protection with chains.

Double bottom case with hardox lining for increase robustness and optimize the volume of cut.

Available as an **option**: standard attachment and pins with customized measurements.

Front protection with chains, adjustable on 4 positions for easy maintenance.