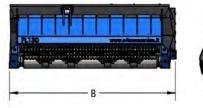

## FL130 - FL160

HYDRAULIC MULCHER WITH RETRACTABLE HAMMERS EXCAVATORS FROM 9 TO 18 TONS

| MODEL                     | FL130  | FL160   |
|---------------------------|--------|---------|
| CUTTING WIDTH (mm)        | 1305   | 1605    |
| WEIGHT (Kg)               | 750    | 800     |
| OIL PRESSURE (bar)        | 250    | 250     |
| OIL FLOW (I/min)          | 90-140 | 120-180 |
| NUMBER OF HAMMERS         | 24     | 24      |
| MAX CUTTING DIAMETER (mm) | 100    | 100     |
| DIMENSION A (mm)          | 965    | 965     |
| DIMENSION B (mm)          | 1685   | 1985    |
| DIMENSION C (mm)          | 610    | 610     |